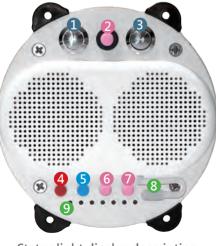

## Operating Instructions

Turn on the red button 4 to activate the LED lighting.By default, setting the 4W lighting will be turned on. Press it again to switch to 1W lighting, press it three times for flashing mode. Press it four times to turn off the light.

### Bluetooth speaker mode

LED Lighting mode

Press the ① metal button to turn on the Bluetooth mode. The Bluetooth light 🔆 at the bottom flashes quickly to indicate that it is not connected. Then turn on the Bluetooth in the connected device and search for ML-05G, which is the setting of this Bluetooth speaker. After the connection is successful, the Bluetooth light 🔆 will stay on and the music starts playing.

#### Microphone amplification mode

Unplug the 2 pink protective cover, insert the 3.5mm connector microphone, and press the metal button 3 to activate the microphone amplification mode. With the button 6 below the volume can be controlled. Press once to decrease the volume, and press twice to increase the volume quickly. Press the button 7 can activate the echo. There are three types of echo sizes from 1 to 3. Press four times to turn off echo.

### Charging method

Unplug the **8** protective cover, insert the USB Type C connector, use a mobile power bank or travel charger (DC 5V), and charge the device. In the charging state the lower red light is on.

Once the battery is fully charged, the ightarrow red light will turn off, and the green light on the left will be on.The charging protection device will be automatically cut off. If you need to check the battery level, press and hold the button (5) for about 1 second to display the battery level on the (9) position light.

Status light display description Total of 7 indicator lights form left to right