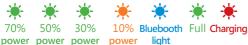

Once the battery is fully charged, the ightarrow red light will turn off, and the green light on the left will be on.The charging protection device will be automatically cut off. If you need to check the battery level, press and hold the button (5) for about 1 second to display the battery level on the (9) position light.

Status light display description Total of 7 indicator lights form left to right