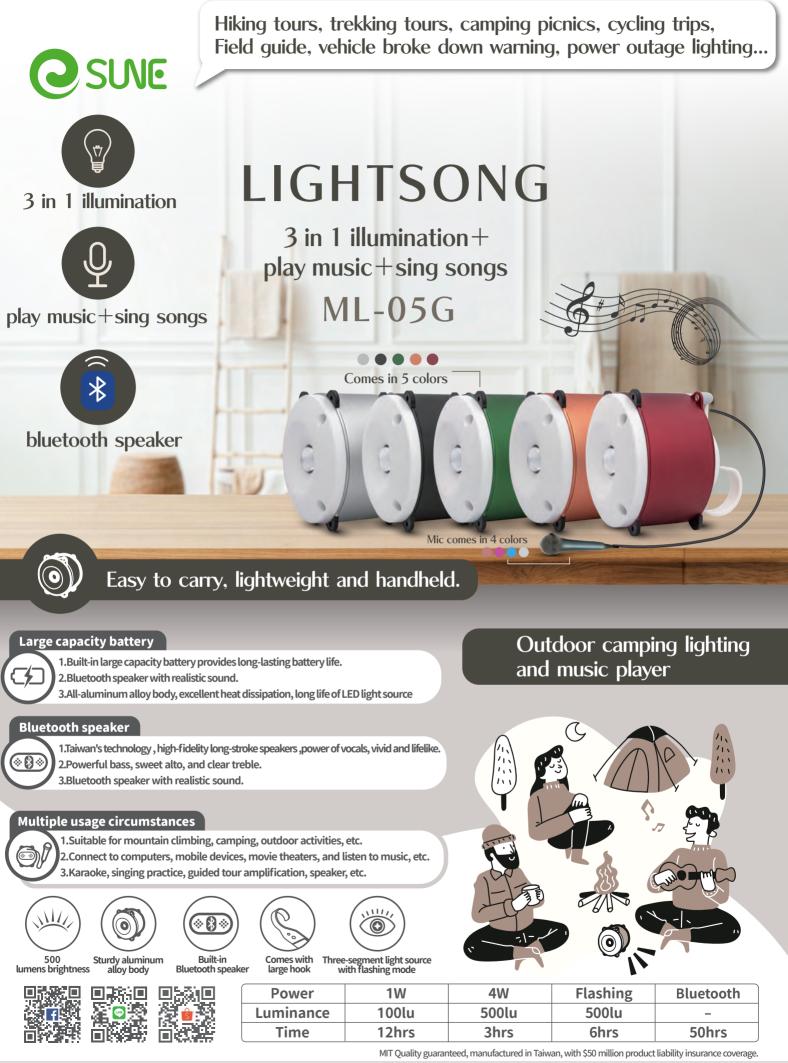

## Operating Instructions

Turn on the red button 4 to activate the LED lighting.By default, setting the 4W lighting will be turned on. Press it again to switch to 1W lighting, press it three times for flashing mode. Press it four times to turn off the light.

### Bluetooth speaker mode

LED Lighting mode

Press the ① metal button to turn on the Bluetooth mode. The Bluetooth light 🔆 at the bottom flashes quickly to indicate that it is not connected. Then turn on the Bluetooth in the connected device and search for ML-05G, which is the setting of this Bluetooth speaker. After the connection is successful, the Bluetooth light 🔆 will stay on and the music starts playing.

When the volume is adjusted by the mobile phone or other connected devices, the Bluetooth light 🔆 will flash slowly.

#### Microphone amplification mode

Unplug the 2 pink protective cover, insert the 3.5mm connector microphone, and press the metal button 3 to activate the microphone amplification mode. With the button 6 below the volume can be controlled. Press once to decrease the volume, and press twice to increase the volume quickly. Press the button 7 can activate the echo. There are three types of echo sizes from 1 to 3. Press four times to turn off echo.

### Charging method

Unplug the **8** protective cover, insert the USB Type C connector, use a mobile power bank or travel charger (DC 5V), and charge the device. In the charging state the lower red light is on.

Once the battery is fully charged, the ightarrow red light will turn off, and the green light on the left will be on.The charging protection device will be automatically cut off. If you need to check the battery level, press and hold the button (5) for about 1 second to display the battery level on the (9) position light.