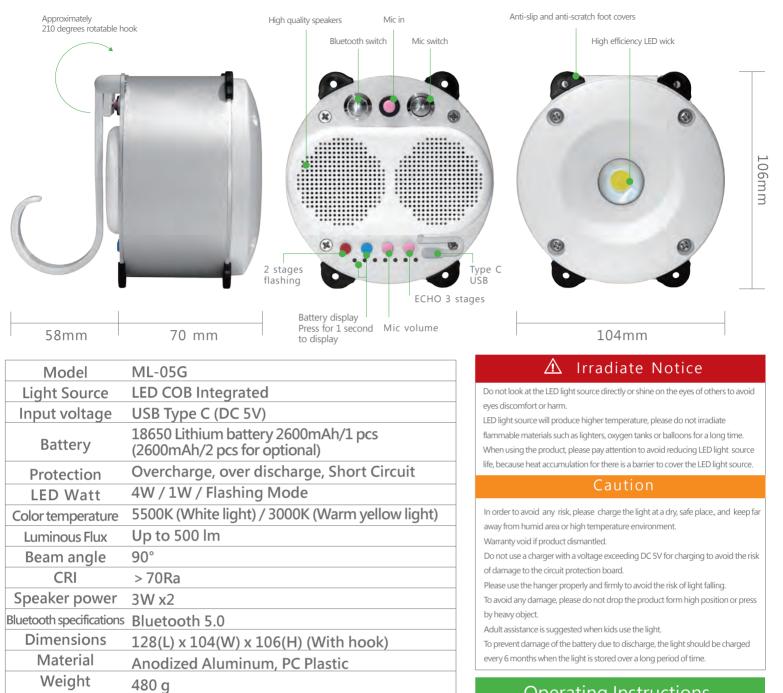

# ML-05G / Dimensions

## Operating Instructions

Turn on the red button 4 to activate the LED lighting.By default, setting the 4W lighting will be turned on. Press it again to switch to 1W lighting, press it three times for flashing mode. Press it four times to turn off the light.

### Bluetooth speaker mode

LED Lighting mode

Press the ① metal button to turn on the Bluetooth mode. The Bluetooth light 🔆 at the bottom flashes quickly to indicate that it is not connected. Then turn on the Bluetooth in the connected device and search for ML-05G, which is the setting of this Bluetooth speaker. After the connection is successful, the Bluetooth light 🔆 will stay on and the music starts playing.

#### Microphone amplification mode

Unplug the 2 pink protective cover, insert the 3.5mm connector microphone, and press the metal button 3 to activate the microphone amplification mode. With the button 6 below the volume can be controlled. Press once to decrease the volume, and press twice to increase the volume quickly. Press the button 7 can activate the echo. There are three types of echo sizes from 1 to 3. Press four times to turn off echo.

### Charging method

Unplug the **8** protective cover, insert the USB Type C connector, use a mobile power bank or travel charger (DC 5V), and charge the device. In the charging state the lower red light is on.

Once the battery is fully charged, the ightarrow red light will turn off, and the green light on the left will be on.The charging protection device will be automatically cut off. If you need to check the battery level, press and hold the button (5) for about 1 second to display the battery level on the (9) position light.