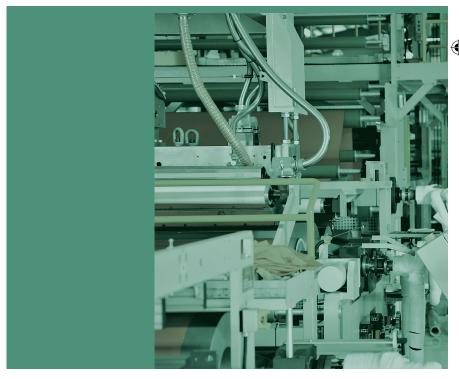

## COATING/ LAMINATING

We provide two types of processes: coating a thin layer of PU (Tomcoat™) on fabric, or laminating a layer of TPU film of varying thickness on fabric.

Single layer:

Double layers (sandwich):

Fabric

The materials can be PU/TPU or any other thermal polymer materials. The process can be one layer, two layers and multi-layers (for example: film/fabric/film/fabric). There are many possibilities – just tell us your needs!