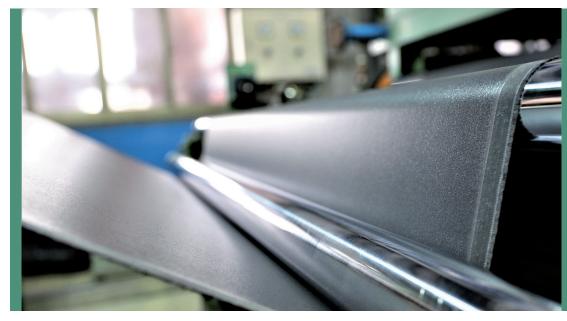

## COATING/ LAMINATING

We provide two types of processes: coating a thin layer of PU (Tomcoat™) on fabric, or laminating a layer of TPU film of varying thickness on fabric.

Single layer:

Double layers (sandwich):

Fabric

The materials can be PU/TPU or any other thermal polymer materials. The process can be one layer, two layers and multi-layers (for example: film/fabric/film/fabric). There are many possibilities – just tell us your needs!