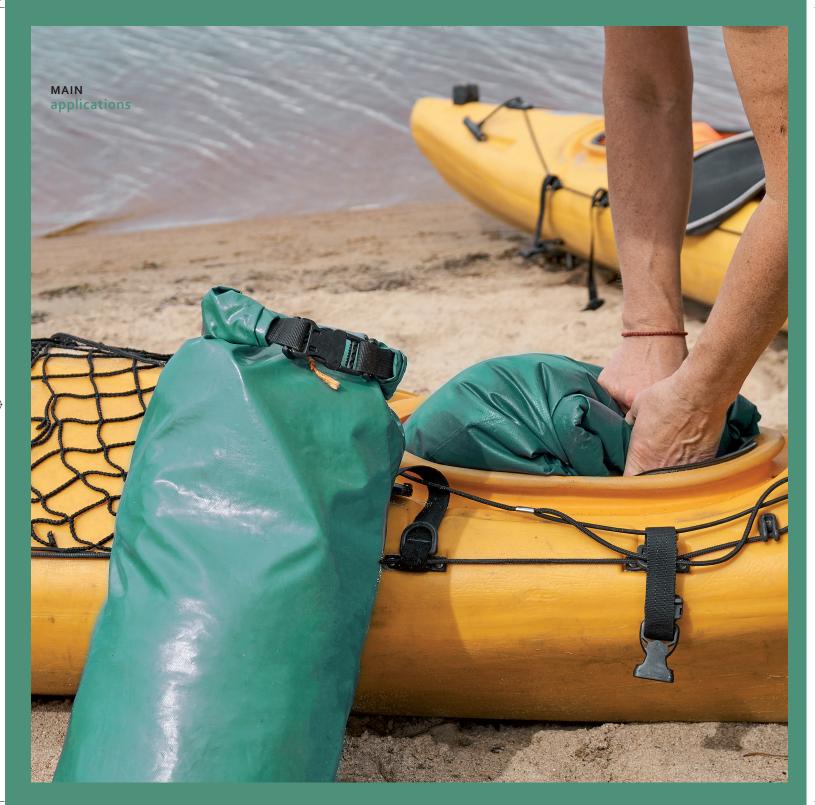

WATERPROOF PRODUCTS

Most of our laminated/coated fabrics are waterproof, uses include:

- \_ dry bags
- \_ vehicle covers (boat covers, car covers)
- \_ tent floor fabrics

**LIGHTWEIGHT** MATERIALS

11

Another strength of our experienced engineers is thin layer TPU – special light weight material with many uses like