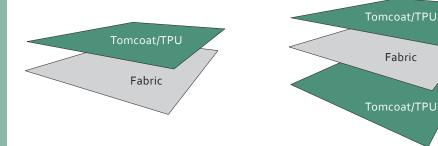

## COATING/ LAMINATING

We provide two types of processes: coating a thin layer of PU (Tomcoat™) on fabric, or laminating a layer of TPU film of varying thickness on fabric.

Single layer:

Double layers (sandwich):

Fabric

The materials can be PU/TPU or any other thermal polymer materials. The process can be one layer, two layers and multi-layers (for example: film/fabric/film/fabric). There are many possibilities – just tell us your needs!